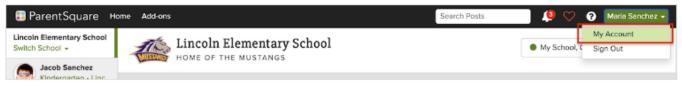

## Update your Notification Settings (using web browser)

1. From **Home**, click your name and select **My Account**.

- 2. Click Notification Settings.
  - Choose your preferred Notification Settings for General Announcements & Messages (Off, Instant or Digest) and School Alerts (On or Off). Once you've made selections, future messaging will send based on your preferences.