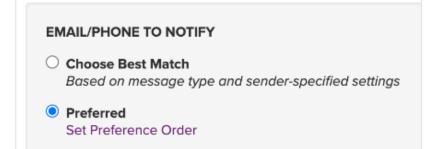

Note: you cannot turn off Urgent Alerts & Notices; this includes attendance notices.

4. If you have multiple emails or phones listed on your account, set the order of your preferred contacts to receive notifications. Notifications will only be sent to one email and one phone on your account.

Note: the "Choose Best Match" setting will select the most relevant email and phone to send the notification to. Notifications related to the student/parent will go to the personal email/phone, while notifications intended for staff only will always go to the staff email/phone. Posts sent to both staff and parents will default to the parent email/phone. If "Digest" is selected and there is at least one notification in the Digest that includes parents, the digest will be sent to the parent email.