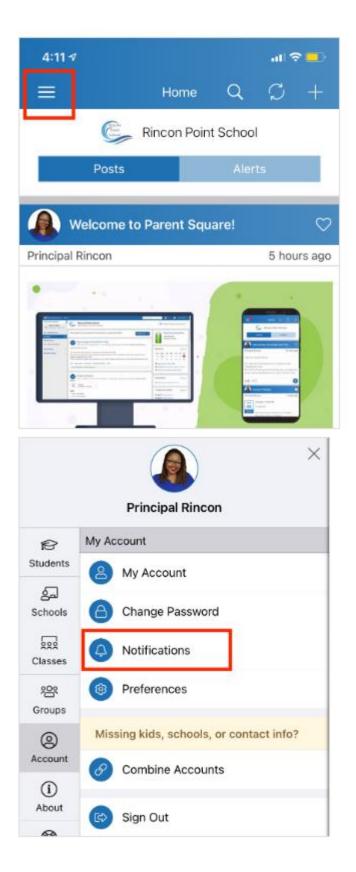

## Update your Notification Setting (using mobile app)

- 1. From home screen tap the **triple bar** menu at top left.
  - 2. Select Account and then Notifications.

- 3. Select how you want to be notified at each school.
  - Turn OFF **Custom Settings** to use the same notification settings for all schools.
  - Turn ON **Custom Settings** to set different notifications at each school.
- 4. Toggle on or off to receive **Email, Text** and/or **App Notifications.**

5. Select **Instant** or **Digest** for each mode. *Note: Digest is recommended – you will receive one notification per day, for all posts, in the evening.* 

| 4:11-7                                    | Custom Se                      | ttings OF     | E           | <b>≎ ∎</b> ) |
|-------------------------------------------|--------------------------------|---------------|-------------|--------------|
| ×                                         | Notif                          | ications      |             |              |
| Custom Se<br>Use differen<br>your schools | t settings for                 | each of       |             |              |
|                                           | Alerts & No<br>endance notic   |               |             |              |
| All Sch                                   | ools                           |               |             |              |
| School Aler<br>Alerts/remin               | r <b>ts</b><br>ders & studer   | it notices    |             |              |
| General An                                | nouncemen                      | ts & Messa    | ages        |              |
| Email Notifi                              | cations                        |               |             |              |
| In                                        | stant                          | (             | Digest      |              |
| Text Notific                              | ations                         |               |             |              |
| In                                        | stant                          | [             | Digest      |              |
| App Notific                               | ations                         |               |             |              |
| [ In                                      | stant                          |               | Digest      |              |
| Digest is ou                              | recommende                     | ed option. Le | arn More.   | >            |
|                                           | ot App Notif<br>tics to ensure |               | otification | s >          |